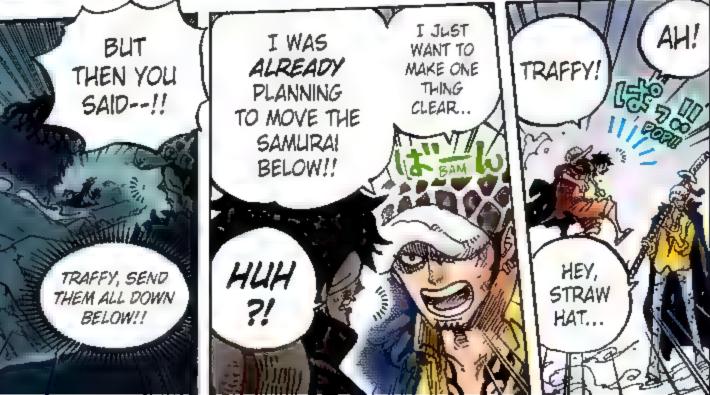

# Story . 55tb.

After two years of hard training, the Straw Hat pirates are back together, first at the Sabaody Archipelago and then through Fish-Man Island to their next stage: the New World!!

Luffy and crew ally with Momonosuke's faction in order to defeat Kaldo, one of the Four Emperors. They overcome hurdles to recruit allies for the raid, but the spy Kanjuro reveals his treachery and kidnaps Momonosuke. The allied

forces chase after him and decide to launch a sneak attack. With new powerful friends in tow, the raid on Onigashima begins!! While the Emperor's followers block the way on the Island, Kaido's daughter Yamato shows up and swears to fight on Luffy's side. The Red-Scabbards samural face off against Kaido on the roof of the castle, fighting to avenge their beloved Lord Oden. But Kaido steadily gains the upper hand... Luffy and others are heading for the roof too, but Kaido's henchman stand in their way.